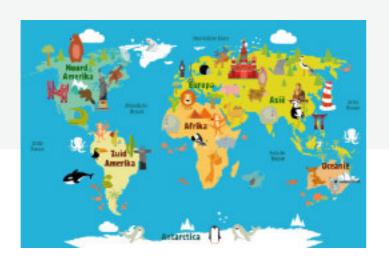

#### **Printed Cutpile Rugs**

Made in Belgium Highest non flammability rating from the industry

Meets all safety standards

CPR120 200cm round

CPR110 180x257cm CPR111 257x360cm

CPR140 180x257cm CPR141 257x360cm

#### **Printed Cutpile Rugs**

For UK sales contact Profile Education Limited

CPR739 - 257x360cm

| Square    | Havegen. | A. Stanja | Houges   | Persoper  | Herages  |          |
|-----------|----------|-----------|----------|-----------|----------|----------|
| Direkt    | •        | Square    | Retungio | A Stange  | Girik    | Square   |
| October   | Biangle  | Fectuagle | <b>○</b> | Square    | Percagon | Horagen  |
| Kestengle | Persages | Mangir    | Herages  | Citik     | Octagon  |          |
| Oodi      | Octopes  | Rectangle |          | October 1 | Square   | Persogne |