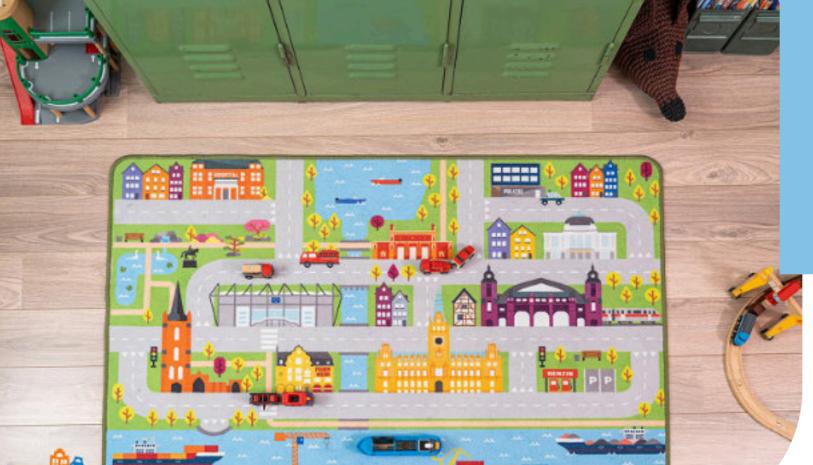

#### A Childhood Classic

Who doesn't remember them? Playmats are a timeless favorite in every child's room or play corner. Soft, colorful, and packed with imagination, they brighten up any space and inspire endless play. With roads and patterns designed for real adventures, they're not just mats—they're the foundation of countless childhood memories.

### **Play Rugs**

Sizes: 95x133 cm, 95x200 cm, 140x200 cm, 200x200 cm

- Other sizes on request
- No minimum order quantity
  Dropshipping possible

Village

Scanroad

Metropolis

Farm

Our vinyl collection features two distinct styles: one with soft, pastel-colored prints and another with more vibrant, bold colors. Vinyl offers the advantage of being incredibly easy to clean, making it an ideal choice for those who prioritize hygiene.