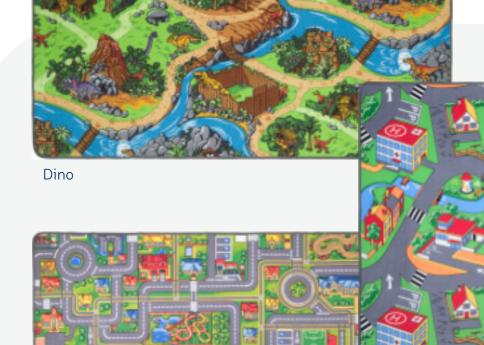

### **Play Rugs**

Sizes: 95x133 cm, 95x200 cm, 140x200 cm, 200x200 cm

- Other sizes on request
- No minimum order quantity
  Dropshipping possible

Village

Scanroad

Metropolis

Farm

Our vinyl collection features two distinct styles: one with soft, pastel-colored prints and another with more vibrant, bold colors. Vinyl offers the advantage of being incredibly easy to clean, making it an ideal choice for those who prioritize hygiene.