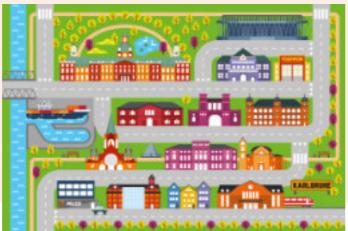

Whether you're looking for subtle tones or eye-catching colors, our vinyl selection has something to suit every taste.

Sizes:

100 x 150cm

140 x 200cm

200 x 200 cm

Other sizes on request

Two years ago, we launched an exciting concept: Meine Spielmatte, a unique line of playmats featuring highlights from numerous cities! Each mat captures iconic landmarks, bringing the spirit of the city into playtime.

How amazing is that?!

This collection has already been introduced in the Netherlands and Germany, and we can develop custom designs for other countries or cities as well. Meine Spielmatte transforms any space into a playful journey through the sights of a beloved city.

#### Meine Spielmatte

We offer a wide selection of artificial grass, maintained in ample stock and available year-round for various applications—from gardens to schoolyards and playgrounds. We also supply pre-cut artificial grass for DIY shops, making it easy for customers to find the perfect fit. Whatever the project, we're here to help and happy to advise on any artificial grass inquiries.