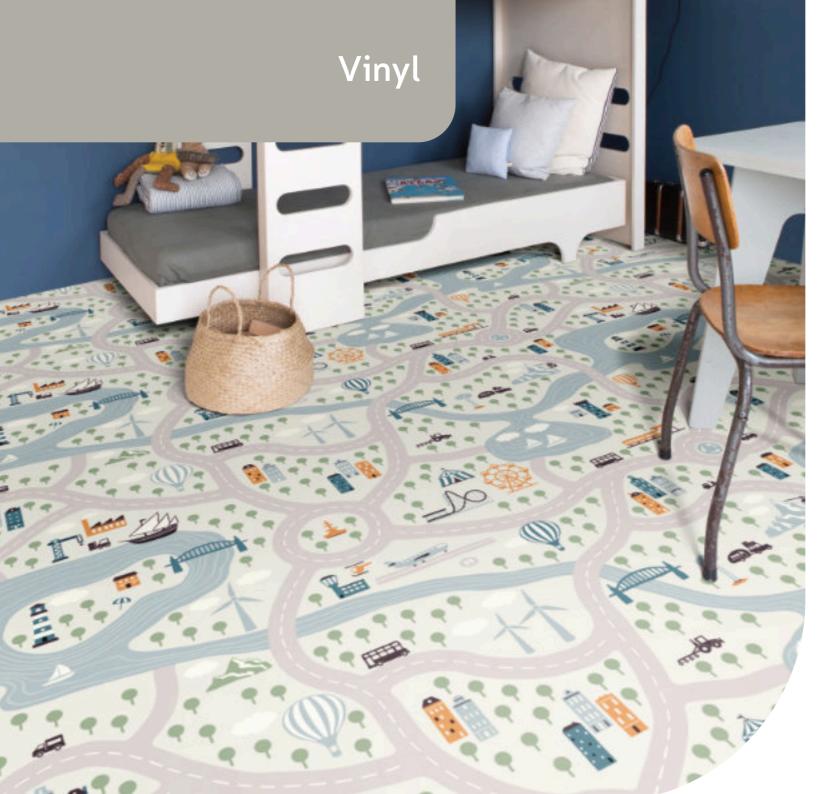

### **Play Rugs**

Sizes: 95x133 cm, 95x200 cm, 140x200 cm, 200x200 cm

- Other sizes on request
- No minimum order quantity
  Dropshipping possible

Village

Scanroad

Metropolis

Farm

Our vinyl collection features two distinct styles: one with soft, pastel-colored prints and another with more vibrant, bold colors. Vinyl offers the advantage of being incredibly easy to clean, making it an ideal choice for those who prioritize hygiene.

Whether you're looking for subtle tones or eye-catching colors, our vinyl selection has something to suit every taste.

Sizes:

100 x 150cm

140 x 200cm

200 x 200 cm

Other sizes on request

Two years ago, we launched an exciting concept: Meine Spielmatte, a unique line of playmats featuring highlights from numerous cities! Each mat captures iconic landmarks, bringing the spirit of the city into playtime.