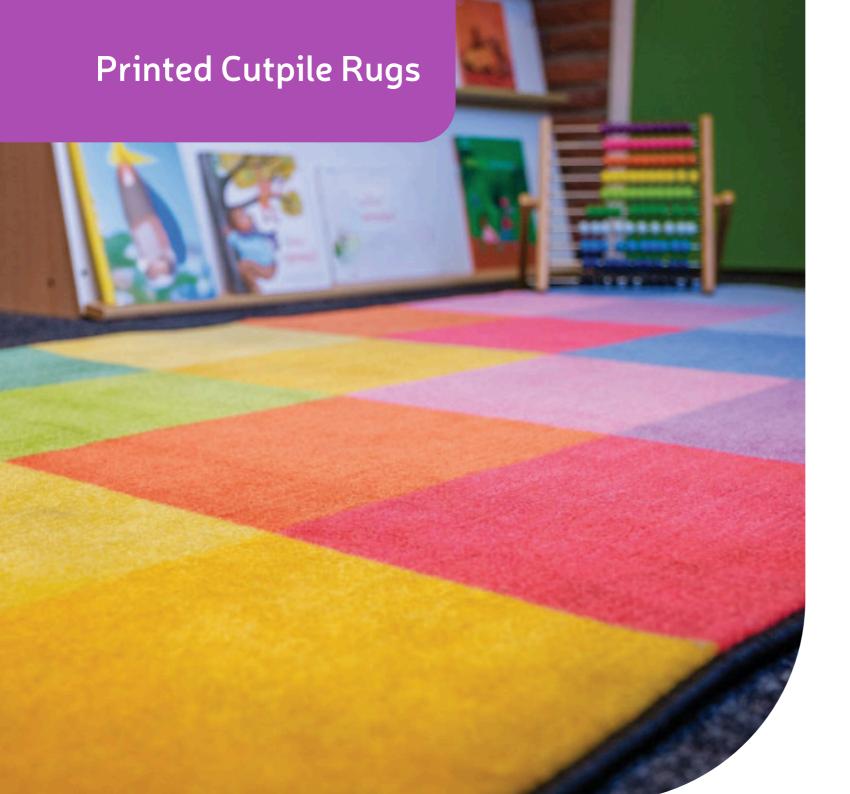

#### **Printed Cutpile Rugs**

Made in Belgium Highest non flammability rating from the industry

Meets all safety standards

CPR120 200cm round

CPR110 180x257cm CPR111 257x360cm

CPR140 180x257cm CPR141 257x360cm