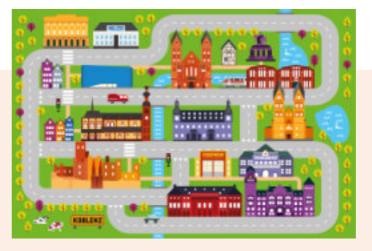

Whether you're looking for subtle tones or eye-catching colors, our vinyl selection has something to suit every taste.

Sizes:

100 x 150cm

140 x 200cm

200 x 200 cm

Other sizes on request

Two years ago, we launched an exciting concept: Meine Spielmatte, a unique line of playmats featuring highlights from numerous cities! Each mat captures iconic landmarks, bringing the spirit of the city into playtime.

How amazing is that?!

This collection has already been introduced in the Netherlands and Germany, and we can develop custom designs for other countries or cities as well. Meine Spielmatte transforms any space into a playful journey through the sights of a beloved city.

#### Meine Spielmatte

We offer a wide selection of artificial grass, maintained in ample stock and available year-round for various applications—from gardens to schoolyards and playgrounds. We also supply pre-cut artificial grass for DIY shops, making it easy for customers to find the perfect fit. Whatever the project, we're here to help and happy to advise on any artificial grass inquiries.