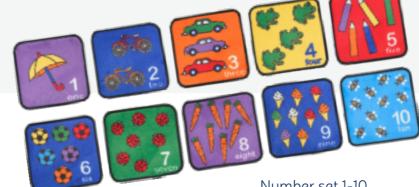

For UK sales contact Profile Education Limited

PRM009 Number Logs - 257x360cm

PRM002 Fern green 200x300cm

PRM001 Biscuit beige 200x300cm

PRM006 Neutral squares sizes: 133x200cm, 257x360cm