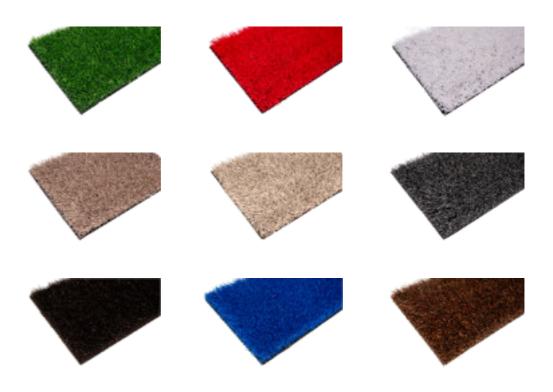

### Solid Color Rugs

Standard rectangle sizes 100x150 cm, 140x200cm 200x200cm, 200x300cm

Standard round sizes 133 cm round 200 cm round