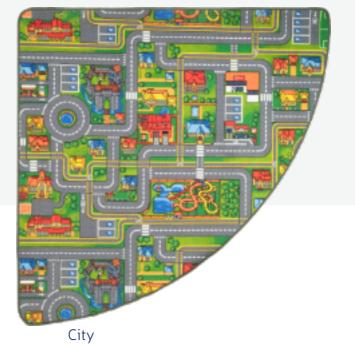

Whether you're looking for subtle tones or eye-catching colors, our vinyl selection has something to suit every taste.

Sizes:

100 x 150cm

140 x 200cm

200 x 200 cm

Other sizes on request

Two years ago, we launched an exciting concept: Meine Spielmatte, a unique line of playmats featuring highlights from numerous cities! Each mat captures iconic landmarks, bringing the spirit of the city into playtime.

How amazing is that?!

This collection has already been introduced in the Netherlands and Germany, and we can develop custom designs for other countries or cities as well. Meine Spielmatte transforms any space into a playful journey through the sights of a beloved city.