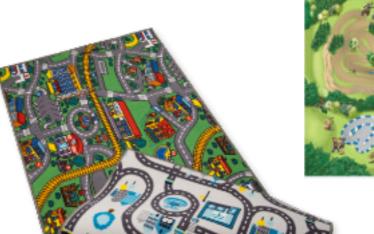

#### A Childhood Classic

Who doesn't remember them? Playmats are a timeless favorite in every child's room or play corner. Soft, colorful, and packed with imagination, they brighten up any space and inspire endless play. With roads and patterns designed for real adventures, they're not just mats—they're the foundation of countless childhood memories.

### **Play Rugs**

Sizes: 95x133 cm, 95x200 cm, 140x200 cm, 200x200 cm

- Other sizes on request
- No minimum order quantity
  Dropshipping possible

Village

Scanroad

Metropolis

Farm

Our vinyl collection features two distinct styles: one with soft, pastel-colored prints and another with more vibrant, bold colors. Vinyl offers the advantage of being incredibly easy to clean, making it an ideal choice for those who prioritize hygiene.