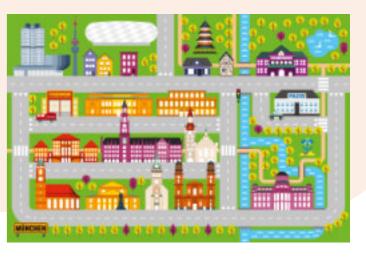

Whether you're looking for subtle tones or eye-catching colors, our vinyl selection has something to suit every taste.

Sizes:

100 x 150cm

140 x 200cm

200 x 200 cm

Other sizes on request

Two years ago, we launched an exciting concept: Meine Spielmatte, a unique line of playmats featuring highlights from numerous cities! Each mat captures iconic landmarks, bringing the spirit of the city into playtime.

How amazing is that?!

This collection has already been introduced in the Netherlands and Germany, and we can develop custom designs for other countries or cities as well. Meine Spielmatte transforms any space into a playful journey through the sights of a beloved city.