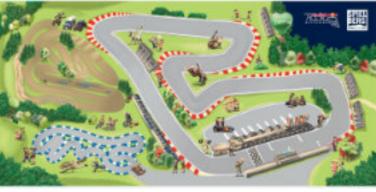

### **Play Rugs**

Sizes: 95x133 cm, 95x200 cm, 140x200 cm, 200x200 cm

- Other sizes on request
- No minimum order quantity
  Dropshipping possible

Village

Scanroad

Metropolis

Farm

Our vinyl collection features two distinct styles: one with soft, pastel-colored prints and another with more vibrant, bold colors. Vinyl offers the advantage of being incredibly easy to clean, making it an ideal choice for those who prioritize hygiene.