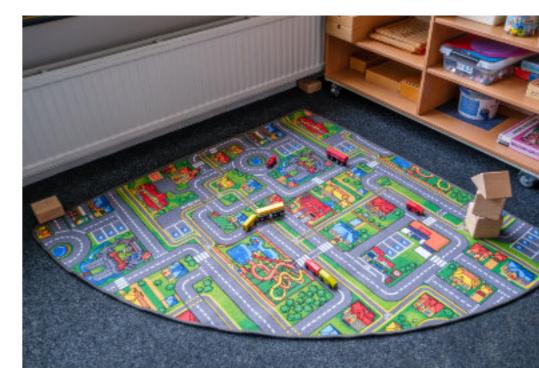

### **Play Rugs**

Sizes: 95x133 cm, 95x200 cm, 140x200 cm, 200x200 cm

- Other sizes on request
- No minimum order quantity
  Dropshipping possible

Village

Scanroad

Metropolis

Farm

Our vinyl collection features two distinct styles: one with soft, pastel-colored prints and another with more vibrant, bold colors. Vinyl offers the advantage of being incredibly easy to clean, making it an ideal choice for those who prioritize hygiene.