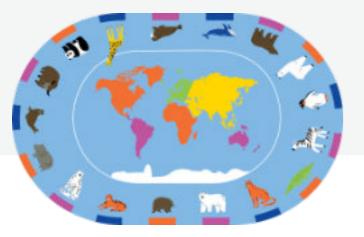

#### **Printed Cutpile Rugs**

Made in Belgium Highest non flammability rating from the industry

Meets all safety standards

CPR120 200cm round

CPR110 180x257cm CPR111 257x360cm

CPR140 180x257cm CPR141 257x360cm

#### **Printed Cutpile Rugs**

For UK sales contact Profile Education Limited

CPR739 - 257x360cm

| Square    | Havegen. | A. Stanja | Houges   | Persoper  | Herages  |          |
|-----------|----------|-----------|----------|-----------|----------|----------|
| Direkt    | •        | Square    | Retungio | A Stange  | Girik    | Square   |
| October   | Biangle  | Fectuagle | <b>○</b> | Square    | Percagon | Horagen  |
| Kestengle | Persages | Mangir    | Herages  | Citik     | Octagon  |          |
| Oodi      | Octopes  | Rectangle |          | October 1 | Square   | Persogne |