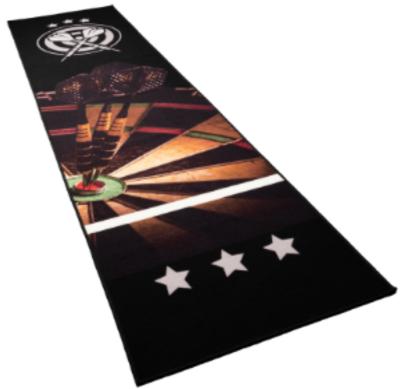

### **Play Rugs**

Sizes: 95x133 cm, 95x200 cm, 140x200 cm, 200x200 cm

- Other sizes on request
- No minimum order quantity
  Dropshipping possible

Village

Scanroad

Metropolis

Farm

Our vinyl collection features two distinct styles: one with soft, pastel-colored prints and another with more vibrant, bold colors. Vinyl offers the advantage of being incredibly easy to clean, making it an ideal choice for those who prioritize hygiene.