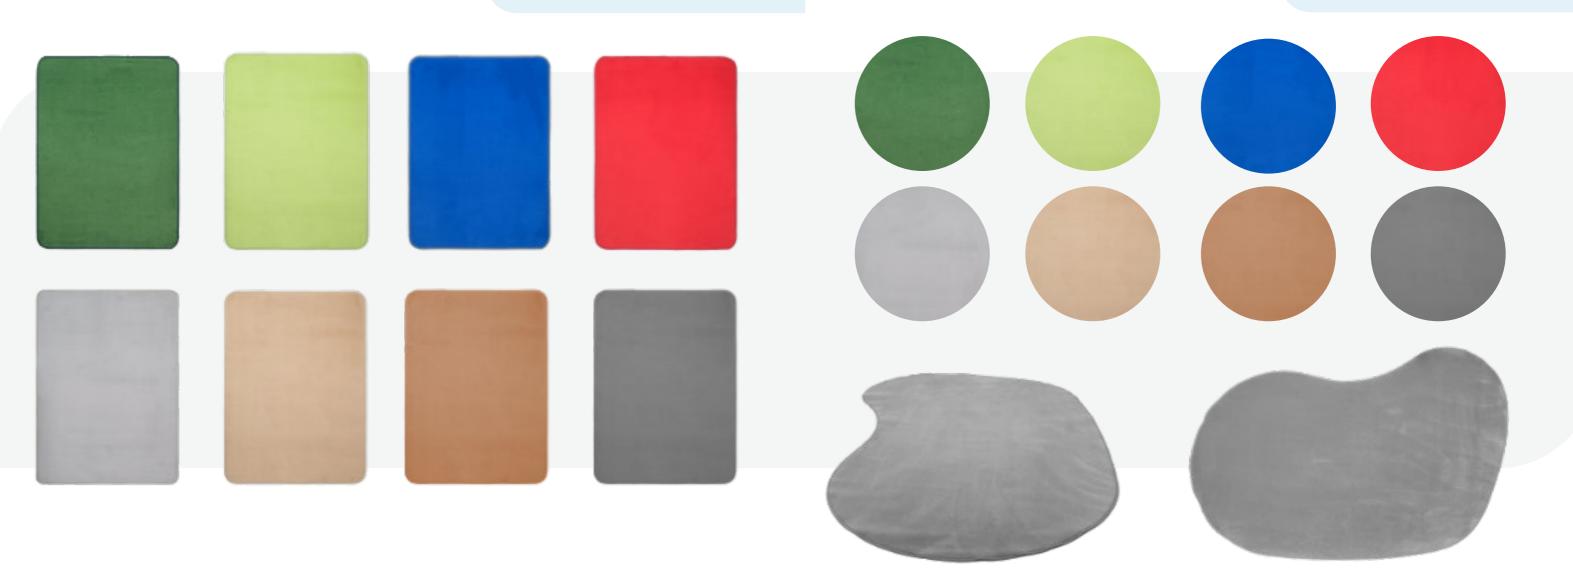

#### Solid Color Rugs

Our collection of solid-color rugs offers durable, high-quality options that are widely used in schools and daycare centers, providing a soft, warm surface for children to play or read on.

Superb quality, available in 8 bright colors and in a variety of sizes and shapes, these rugs bring both comfort and adaptability to any space. Superb quality, solid color rugs available in 8 bright colors. These rugs are a perfect fit/combination next to the printed rug designs.

### Solid Color Rugs

Standard rectangle sizes 100x150 cm, 140x200cm 200x200cm, 200x300cm

Standard round sizes 133 cm round 200 cm round