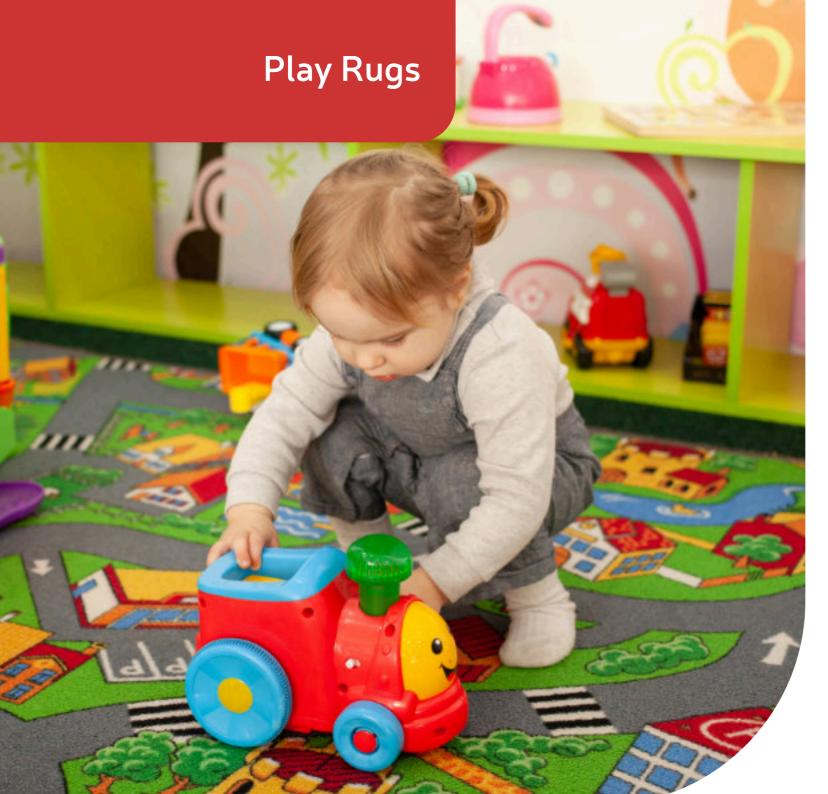

### **Play Rugs**

Sizes: 95x133 cm, 95x200 cm, 140x200 cm, 200x200 cm

- Other sizes on request
- No minimum order quantity
  Dropshipping possible

Village

Scanroad

Metropolis

Farm

Our vinyl collection features two distinct styles: one with soft, pastel-colored prints and another with more vibrant, bold colors. Vinyl offers the advantage of being incredibly easy to clean, making it an ideal choice for those who prioritize hygiene.