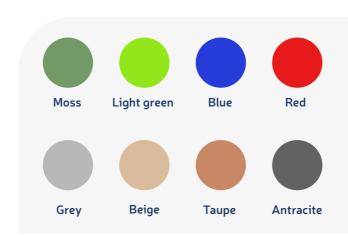

Superb quality, available in 8 bright colors and in a variety of sizes and shapes, these rugs bring both comfort and adaptability to any space. Superb quality, solid color rugs available in 8 bright colors. These rugs are a perfect fit/combination next to the printed rug designs.

### Solid Color Rugs

Standard rectangle sizes 100x150 cm, 140x200cm 200x200cm, 200x300cm

Standard round sizes 133 cm round 200 cm round