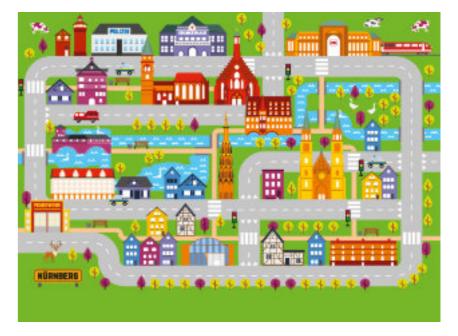

Whether you're looking for subtle tones or eye-catching colors, our vinyl selection has something to suit every taste.

Sizes:

100 x 150cm

140 x 200cm

200 x 200 cm

Other sizes on request

Two years ago, we launched an exciting concept: Meine Spielmatte, a unique line of playmats featuring highlights from numerous cities! Each mat captures iconic landmarks, bringing the spirit of the city into playtime.

How amazing is that?!

This collection has already been introduced in the Netherlands and Germany, and we can develop custom designs for other countries or cities as well. Meine Spielmatte transforms any space into a playful journey through the sights of a beloved city.