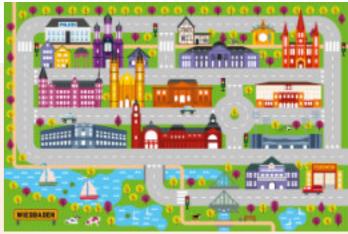

Whether you're looking for subtle tones or eye-catching colors, our vinyl selection has something to suit every taste.

Sizes:

100 x 150cm

140 x 200cm

200 x 200 cm

Other sizes on request

Two years ago, we launched an exciting concept: Meine Spielmatte, a unique line of playmats featuring highlights from numerous cities! Each mat captures iconic landmarks, bringing the spirit of the city into playtime.

How amazing is that?!

This collection has already been introduced in the Netherlands and Germany, and we can develop custom designs for other countries or cities as well. Meine Spielmatte transforms any space into a playful journey through the sights of a beloved city.