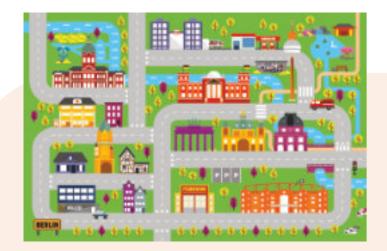

Whether you're looking for subtle tones or eye-catching colors, our vinyl selection has something to suit every taste.

Sizes:

100 x 150cm

140 x 200cm

200 x 200 cm

Other sizes on request

Two years ago, we launched an exciting concept: Meine Spielmatte, a unique line of playmats featuring highlights from numerous cities! Each mat captures iconic landmarks, bringing the spirit of the city into playtime.

How amazing is that?!

This collection has already been introduced in the Netherlands and Germany, and we can develop custom designs for other countries or cities as well. Meine Spielmatte transforms any space into a playful journey through the sights of a beloved city.