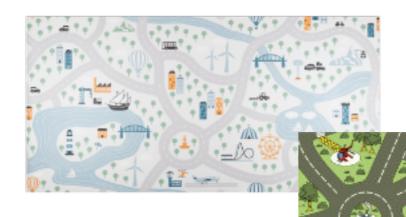

#### A Childhood Classic

Who doesn't remember them? Playmats are a timeless favorite in every child's room or play corner. Soft, colorful, and packed with imagination, they brighten up any space and inspire endless play. With roads and patterns designed for real adventures, they're not just mats—they're the foundation of countless childhood memories.

### **Play Rugs**

Sizes: 95x133 cm, 95x200 cm, 140x200 cm, 200x200 cm

- Other sizes on request
- No minimum order quantity
  Dropshipping possible

Village

Scanroad

Metropolis

Farm

Our vinyl collection features two distinct styles: one with soft, pastel-colored prints and another with more vibrant, bold colors. Vinyl offers the advantage of being incredibly easy to clean, making it an ideal choice for those who prioritize hygiene.